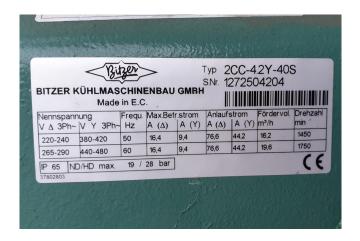

## **Specifications**

| Brand             | Bitzer         |
|-------------------|----------------|
| Туре              | 2CC-4.2Y-40S   |
| Refrigerant       | Freon          |
| kW at 0°C/+40°C   | 12,7           |
| kW at -5°C/+40°C  | 10,5           |
| kW at -10°C/+40°C | 8,7            |
| kW at -20°C/+40°C | 5,6            |
| kW at -30°C/+40°C | 3,4            |
| kW at -40°C/+40°C | 1,8            |
| Sight Glass       | 1              |
| m3 / h            | 16,2           |
| Remarks           | Y.o.b. 2007    |
| Weight in kg.     | 70             |
| Sizes             | 400x260x300 mm |
|                   | (LxWxH)        |
| Stock             | 1              |

#### **Used Bitzer 2CC-4.2Y-40S**

New Bitzer 2CC-4.2Y-40S semihermetic reciprocating compressor on Freon with a sight glass. The compressor has a displacement of 16,2 m<sup>3</sup>/h.

\*Why choose for HOSBV? Were not only the largest used refrigeration specialist in Europe, but also, we solely deliver our orders after performing an extensive test and an industrial cleaning. If requested we are happy to arrange your logistics.