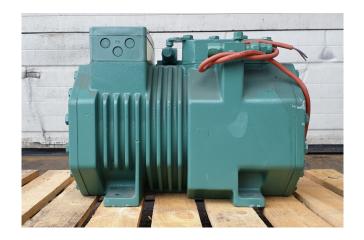

#### **Used Bitzer 2CC-4.2Y-40S**

New Bitzer 2CC-4.2Y-40S semihermetic reciprocating compressor on Freon with a sight glass. The compressor has a displacement of 16,2 m<sup>3</sup>/h.

\*Why choose for HOSBV? Were not only the largest used refrigeration specialist in Europe, but also, we solely deliver our orders after performing an extensive test and an industrial cleaning. If requested we are happy to arrange your logistics.