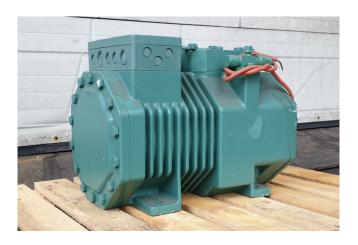

## Bitzer 2CC-4.2Y-40S

#### **Used Bitzer 2CC-4.2Y-40S**

New Bitzer 2CC-4.2Y-40S semihermetic reciprocating compressor on Freon with a sight glass. The compressor has a displacement of 16,2 m<sup>3</sup>/h.

\*Why choose for HOSBV? Were not only the largest used refrigeration specialist in Europe, but also, we solely deliver our orders after performing an extensive test and an industrial cleaning. If requested we are happy to arrange your logistics.