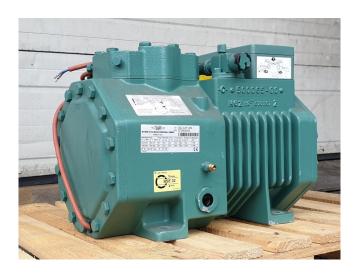

## Bitzer 2CC-4.2Y-40S

#### **Used Bitzer 2CC-4.2Y-40S**

New Bitzer 2CC-4.2Y-40S semihermetic reciprocating compressor on Freon with a sight glass. The compressor has a displacement of 16,2 m<sup>3</sup>/h.

\*Why choose for HOSBV? Were not only the largest used refrigeration specialist in Europe, but also, we solely deliver our orders after performing an extensive test and an industrial cleaning. If requested we are happy to arrange your logistics.