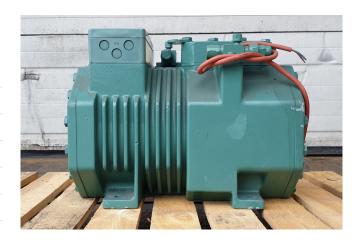

#### **Used Bitzer 2CC-4.2Y-40S**

New Bitzer 2CC-4.2Y-40S semihermetic reciprocating compressor on Freon with a sight glass. The compressor has a displacement of 16,2 m<sup>3</sup>/h.

\*Why choose for HOSBV? Were not only the largest used refrigeration specialist in Europe, but also, we solely deliver our orders after performing an extensive test and an industrial cleaning. If requested we are happy to arrange your logistics.